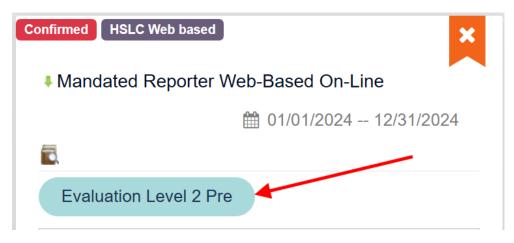

10. Select View Course Detail to expand the class window.

11. Select **Evaluation Level 2 Pre** and complete the pre-test evaluation.

12. Select **Submit Test** after answering all questions.

Submit Test