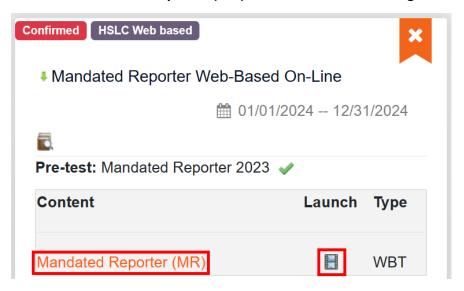

13. Select Mandated Reporter (MR) or the Launch icon to begin the content.

14. Select and complete the **Evaluation Level 1**.

**Evaluation Level 1** 

15. Select and complete the **Evaluation Level 2 Post**. \*This step is required in order to receive your certificate.